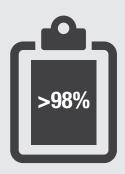

#### Better order accuracy, increased fulfilment, improved line fill

Order processing accuracy is >98%

• Order fulfilment from DC improved to 96% from earlier level of 79%

• Line fill improved to 99.9%