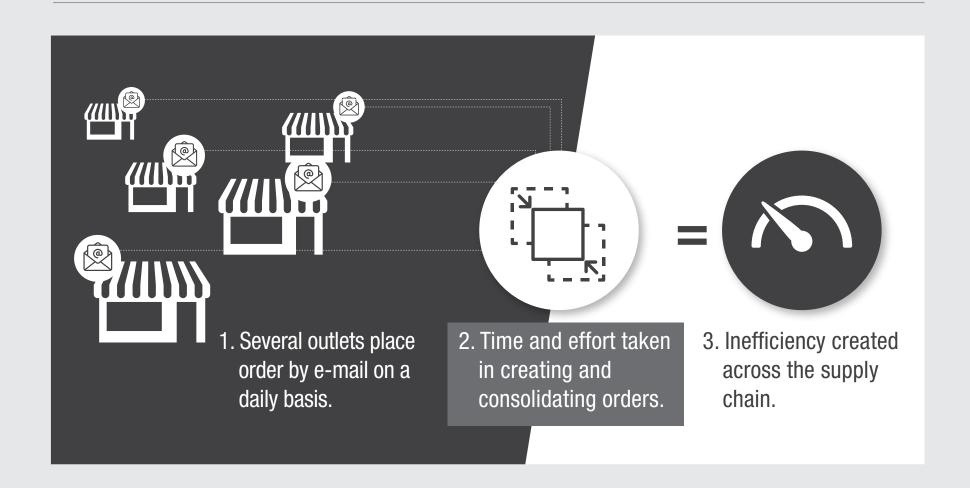

# THE CHALLENGE

#### Modified web-based Online Store Ordering Product

Integrated ordering system

Our Web based Online Store Ordering Product was modified to the business need and implemented across all stores, enabling stores to place orders with the Distribution centre. The product managed all exceptions that were identified by the business and contingency plans were built to ensure emergency situations.

Alerts and easy updates

Auto-mailer functionality as well as alert notifications were sent to stores to update, modify, and delete orders placed 24 hours prior to the actual delivery timestamp.

Integration with ERP